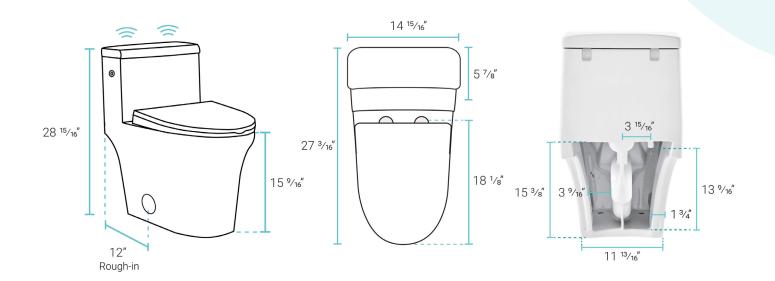

#### Installation:

- Floor mount
- Standard 12" rough-in

### Specifications:

- N.W: 89.21 lb.

- L: 27 <sup>3</sup>/<sub>16</sub>" x W: 14 <sup>15</sup>/<sub>16</sub>" x H: 28 <sup>15</sup>/<sub>16</sub>"